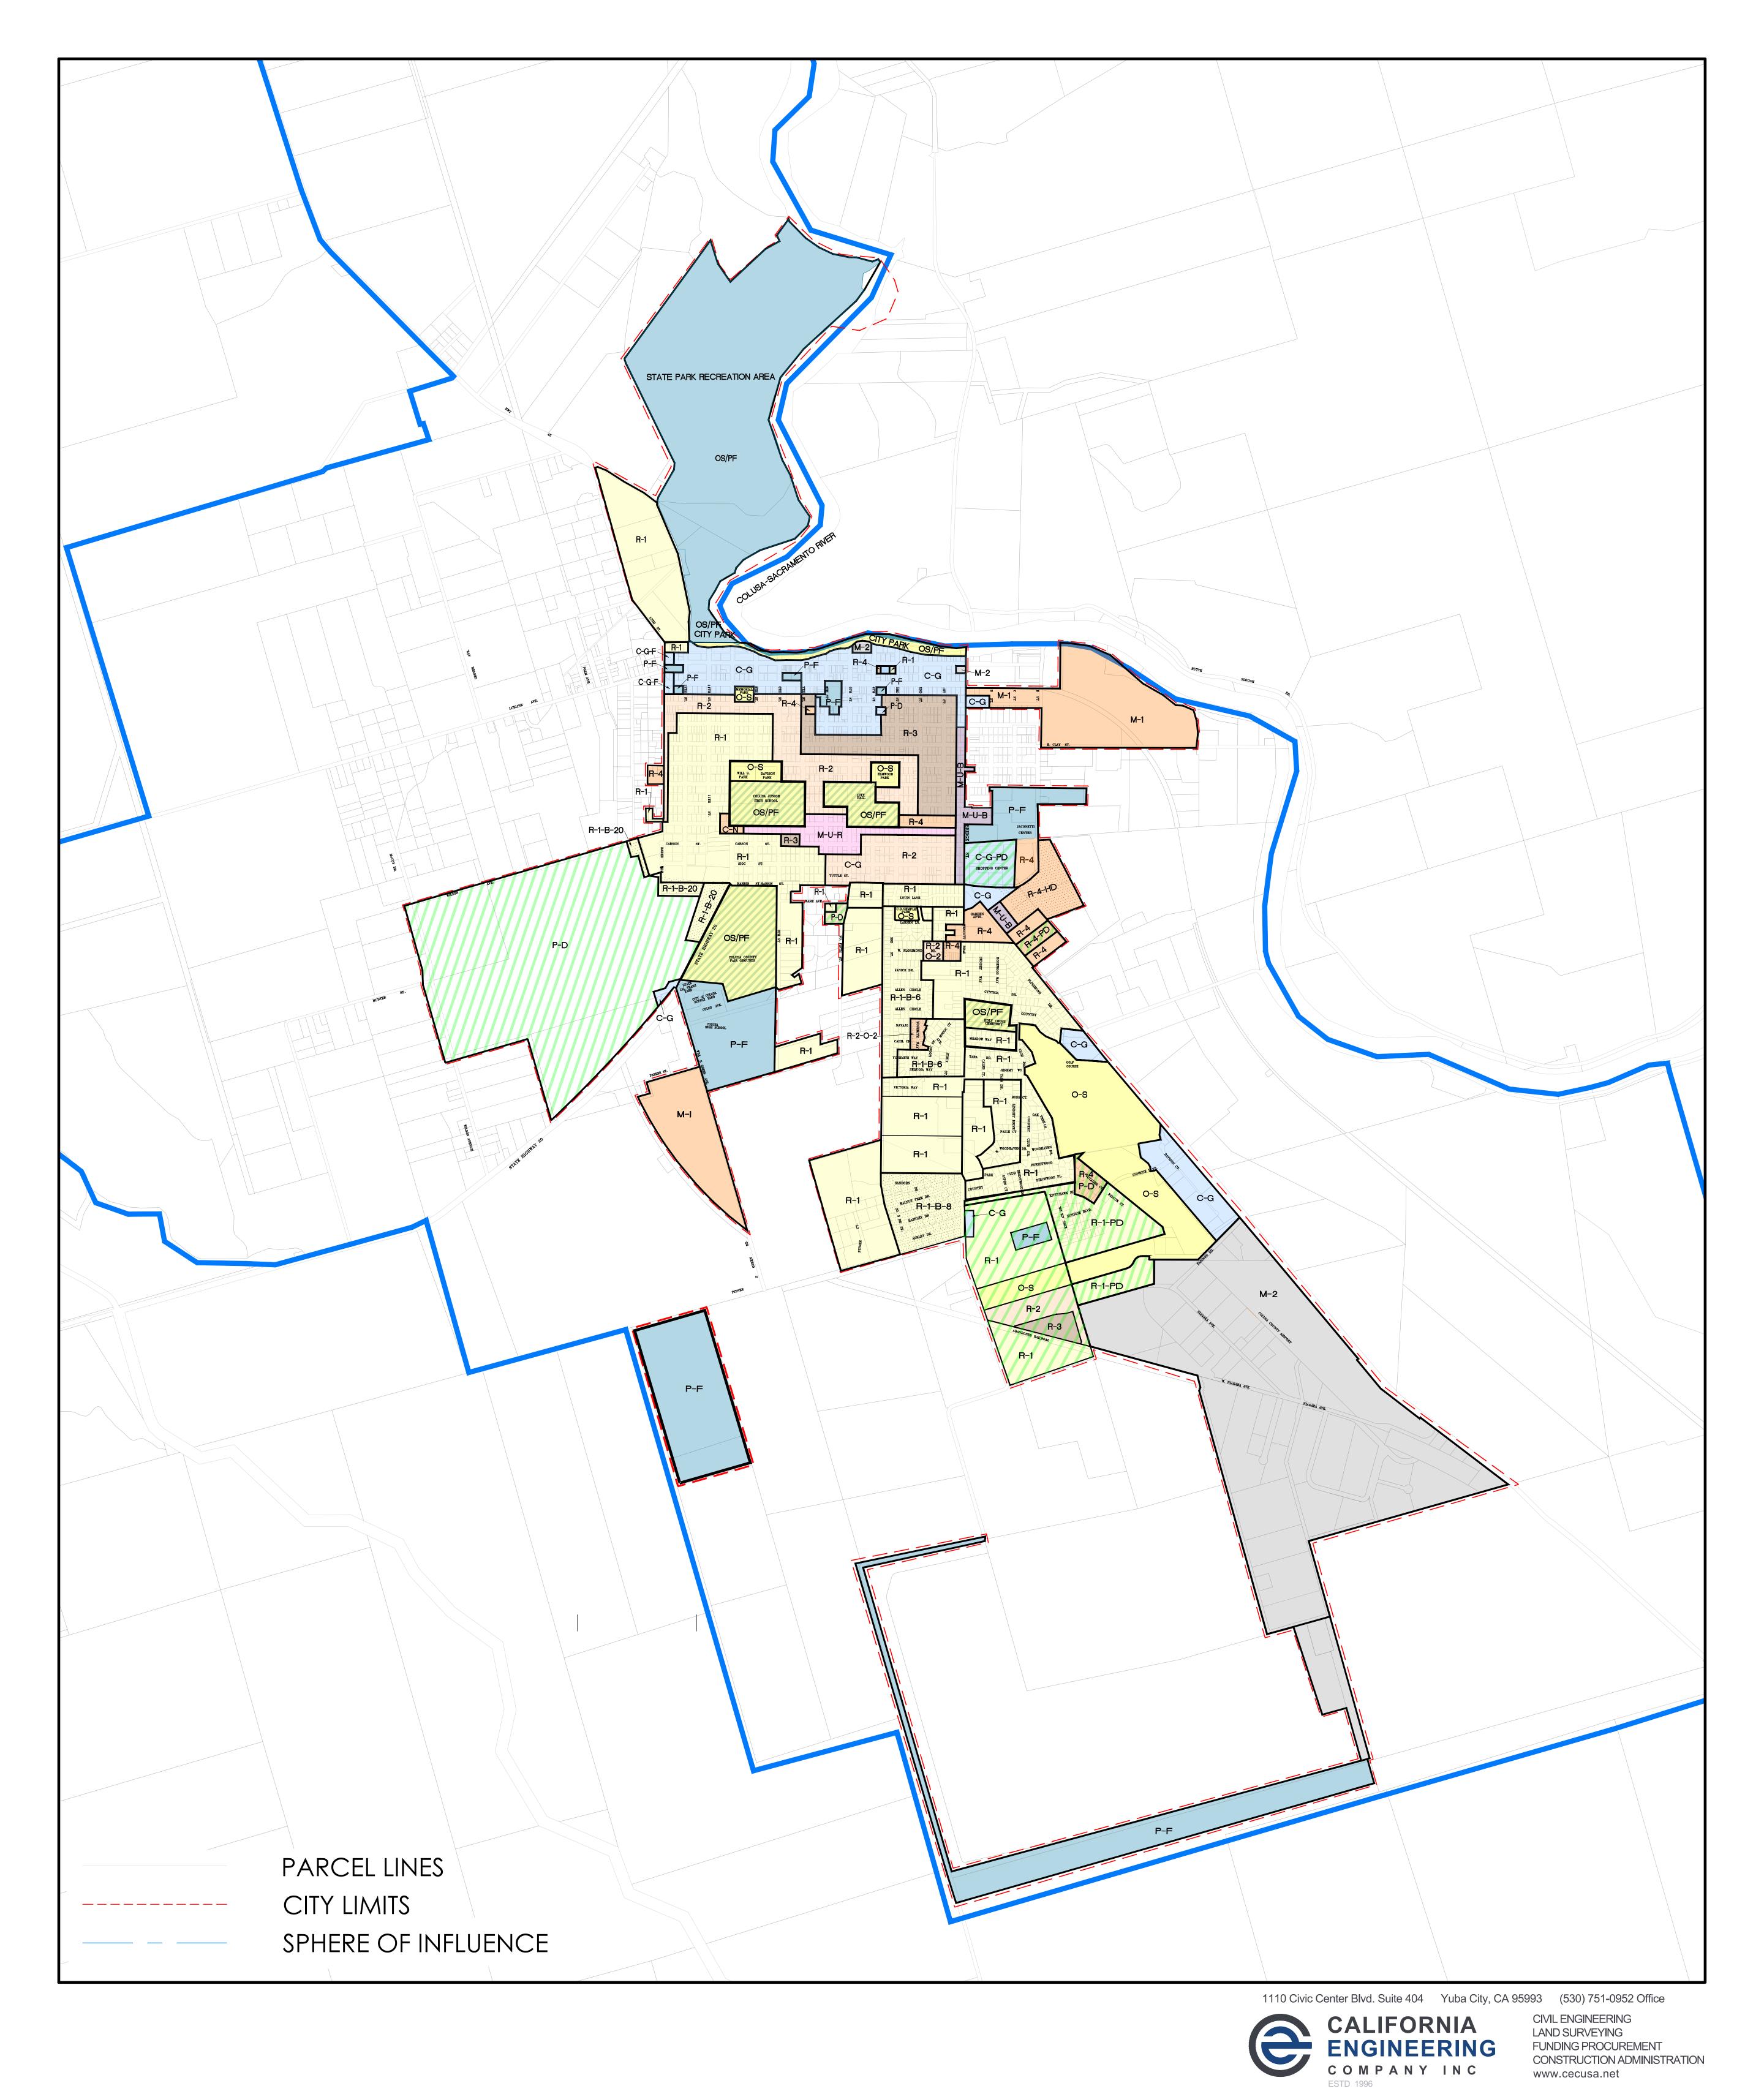

## ZONING DISTRICTS SINGLE-FAMILY RESIDENCE DISTRICT R-2TWO-FAMILY RESIDENCE DISTRICT R-3NEIGHBORHOOD APARTMENT DISTRICT R-4GENERAL APARTMENT DISTRICT C-NNEIGHBORHOOD BUSINESS DISTRICT C-GGENERAL COMMERCIAL DISTRICT C-HHIGHWAY SERVICE COMMERCIAL DISTRICT

## ZONING DISTRICTS LIGHT INDUSTRIAL DISTRICT M-2GENERAL INDUSTRIAL DISTRICT M-LLIMITED INDUSTRIAL DISTRICT PLANNED DEVELOPMENT DISITRICT PUBLIC FACILITIES DISTRICT OPEN SPACE DISTRICT $F-W_{\perp}$ FLOODWAY DISTRICT

| SPECIAL COMBINING DISTRICTS |                                             |  |
|-----------------------------|---------------------------------------------|--|
| A                           | AGRICULTURAL COMBINING DISTRICT             |  |
| :::B:::::                   | SPECIAL BUILDING SITE COMBINING DISTRICT    |  |
| ···CD····                   | SPECIAL CIVIC DISTRICT COMBINING DISTRICT   |  |
| E F                         | SPECIAL HIGHWAY FRONTAGE COMBINING DISTRICT |  |
| FP                          | FLOOD PLAIN COMBINING DISTRICT              |  |
| H                           | SPECIAL HEIGHT COMBING DISTRICT             |  |
| :::P:::::                   | SPECIAL PARKING COMBINING DISTRICT          |  |
| -::O:                       | SPECIAL DIVIDED OWNERSHIP DISTRICT          |  |

SPECIAL ADULT-ORIENTED COMBINING DISTRICT