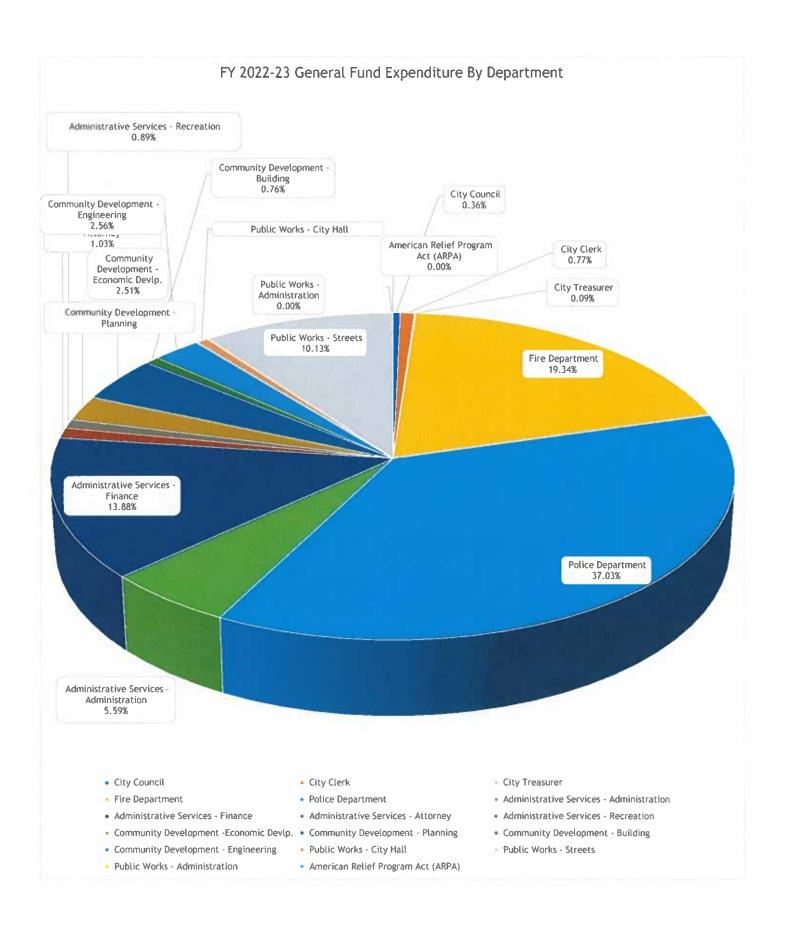

City of Colusa Fiscal Year 2022-23 Proposed Budget General Fund Revenue and Expenditure Detail

| REVENUES                                                                                  | Actual<br>FY 2019-20 | Actual<br>FY 2020-21 | Proposed Budget<br>FY 2021-22 | Mid Year Update<br>FY 2021-22 | Proposed Budget<br>FY 2022-23 |
|-------------------------------------------------------------------------------------------|----------------------|----------------------|-------------------------------|-------------------------------|-------------------------------|
|                                                                                           |                      |                      |                               |                               |                               |
| Taxes                                                                                     |                      |                      |                               |                               |                               |
| Franchises                                                                                | 3,190,946            | 3,443,229            | 3,278,227                     | 3,378,227                     | 3,517,777                     |
| Licenses & Permits                                                                        | 241,254              | 254,714              | 249,000                       | 249,000                       | 279,942                       |
| Fines & Forfietures                                                                       | 154,639              | 248,555              | 224,100                       | 224,100                       | 225,600                       |
| Interest Income                                                                           | 8,815                | 18,188               | 6,500                         | 6,500                         | 8,500                         |
| Property Rents & Leases                                                                   | 23,883               | 3,915                | 10,000                        | 10,000                        | 7,000                         |
| Other Government Agencies                                                                 | 2,673                | 4,092                | 4,000                         | 4,000                         | 10,000                        |
| Service Charges                                                                           | 46,738               | 40,767               | 46,500                        | 46,500                        | 54,500                        |
| Other Revenues                                                                            | 172,381              | 162,964              | 210,769                       | 210,769                       | 257,775                       |
| Other Financing Sources                                                                   | 33,807               | 45,559               | 2,750                         | 3,250                         | 13,500                        |
| American Relief American Act (ARPA)                                                       | •                    | 214,888              | 193,000                       | 193,000                       | 170,000                       |
|                                                                                           | •                    | •                    | -                             | 724,839                       | 724,839                       |
| Tota                                                                                      | l Revenues           |                      |                               |                               |                               |
|                                                                                           | 3,875,137            | 4,436,870            | 4,224,846                     | 5,050,185                     | 4,544,594                     |
| EXPENDITURES                                                                              |                      |                      |                               |                               |                               |
| City Council                                                                              | 6,656                | 14,434               | 7,081                         | 7,081                         | 7,081                         |
| City Clerk                                                                                | 25,469               | 30,645               | 24.109                        | 24,193                        | 24,439                        |
| City Treasurer                                                                            | 3,097                | 3,484                | 3,129                         | 3,129                         | 3,129                         |
| Fire Department                                                                           | 710.915              | 772,521              | 788,263                       | 822,434                       | 913,463                       |
| Police Department                                                                         | 1,240,186            | 1,479,585            | 1,483,435                     | 1,507,716                     | 1,621,880                     |
| Administrative Services - Administration                                                  | 112,063              | 223,307              | 171,341                       | 114,920                       | 169,187                       |
| Administrative Services - Finance                                                         | 422,942              | 554,755              | 511,660                       | 516,195                       | 540,105                       |
| Administrative Services - Attorney                                                        | 39,552               | 41,281               | 40,000                        | 40,000                        | 40,000                        |
| Administrative Services - Recreation                                                      | 28,137               | 35,451               | 69,579                        | 108,408                       | 126,646                       |
| Community Development -Economic Devlp.                                                    | (190)                | 100,474              | 253,105                       | 187,894                       | 234,480                       |
| Community Development - Planning                                                          | 148,260              | 175,750              | 286,337                       | 289,355                       | 289,814                       |
| Community Development - Building                                                          | 74,972               | 30,251               | 38,631                        | 49,131                        | 55,131                        |
| Community Development - Engineering                                                       | 171,520              | 102,087              | 60,000                        | 60,000                        | 62,466                        |
| Public Works - City Hall                                                                  | 9,432                | 26,855               | 10,363                        | 10,403                        | 13,642                        |
| Public Works - Streets                                                                    | 322,987              | 404,567              | 493,158                       | 545,651                       | 478,354                       |
| Public Works - Administration                                                             | 15,421               | *                    | _                             | 100                           |                               |
| Public Works - Parks                                                                      | 196,812              | 217,894              | 236,119                       | 249,881                       | 237,899                       |
| American Relief Program Act (ARPA)                                                        | 7.7                  | 277,07               | 200,111                       | 271,070                       |                               |
|                                                                                           | al Expenditures      |                      |                               |                               |                               |
|                                                                                           |                      | \$ 4,213,341         | \$ 4,476,310                  | \$ 4,536,391                  | \$ 4,817,716                  |
| Excess / (Deficit) of Revenues over                                                       |                      |                      |                               |                               |                               |
| Expenditures                                                                              | 346,716              | 223,530              | (251,464)                     | 513,794                       | (273,122)                     |
| Non-Budgetary Gen. Liability / Work. Comp. Adj.<br>One-time Transfers (to)/ from Reserves |                      |                      |                               | 1.4                           | i i                           |
| Annual Net Excess / (Deficit)                                                             | 346,716              | 223,476              | (251,464)                     | 513,794                       | (273,122)                     |
| Beginning Fund Balance                                                                    | 2,593,603            | 2,954,706            | 3,178,182                     | 3,178,182                     | 2,926,718                     |
| Ending Fund Balance                                                                       | 2,954,706            | 3,178,182            | 2,926,718                     | 3,691,976                     | 2,653,595                     |