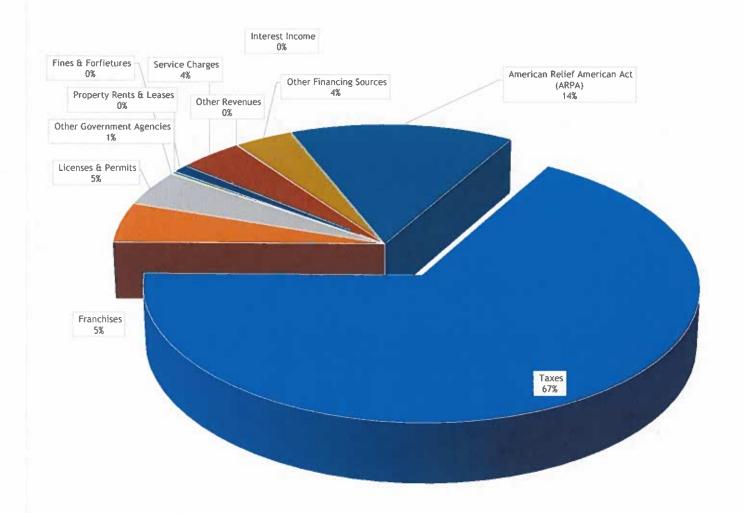

City of Colusa Fiscal Year 2022-23 Proposed Budget General Fund Revenue and Expenditure Detail

| REVENUES                                                                                  | Actual<br>FY 2019-20 | Actual<br>FY 2020-21 | Proposed Budget<br>FY 2021-22 | Mid Year Update<br>FY 2021-22 | Proposed Budget<br>FY 2022-23 |
|-------------------------------------------------------------------------------------------|----------------------|----------------------|-------------------------------|-------------------------------|-------------------------------|
|                                                                                           |                      |                      |                               |                               |                               |
| Taxes                                                                                     |                      |                      |                               |                               |                               |
| Franchises                                                                                | 3,190,946            | 3,443,229            | 3,278,227                     | 3,378,227                     | 3,517,777                     |
| Licenses & Permits                                                                        | 241,254              | 254,714              | 249,000                       | 249,000                       | 279,942                       |
| Fines & Forfietures                                                                       | 154,639              | 248,555              | 224,100                       | 224,100                       | 225,600                       |
| Interest Income                                                                           | 8,815                | 18,188               | 6,500                         | 6,500                         | 8,500                         |
| Property Rents & Leases                                                                   | 23,883               | 3,915                | 10,000                        | 10,000                        | 7,000                         |
| Other Government Agencies                                                                 | 2,673                | 4,092                | 4,000                         | 4,000                         | 10,000                        |
| Service Charges                                                                           | 46,738               | 40,767               | 46,500                        | 46,500                        | 54,500                        |
| Other Revenues                                                                            | 172,381              | 162,964              | 210,769                       | 210,769                       | 257,775                       |
| Other Financing Sources                                                                   | 33,807               | 45,559               | 2,750                         | 3,250                         | 13,500                        |
| American Relief American Act (ARPA)                                                       | •                    | 214,888              | 193,000                       | 193,000                       | 170,000                       |
|                                                                                           | •                    | •                    | -                             | 724,839                       | 724,839                       |
| Tota                                                                                      | l Revenues           |                      |                               |                               |                               |
|                                                                                           | 3,875,137            | 4,436,870            | 4,224,846                     | 5,050,185                     | 4,544,594                     |
| EXPENDITURES                                                                              |                      |                      |                               |                               |                               |
| City Council                                                                              | 6,656                | 14,434               | 7,081                         | 7,081                         | 7,081                         |
| City Clerk                                                                                | 25,469               | 30,645               | 24.109                        | 24,193                        | 24,439                        |
| City Treasurer                                                                            | 3,097                | 3,484                | 3,129                         | 3,129                         | 3,129                         |
| Fire Department                                                                           | 710.915              | 772,521              | 788,263                       | 822,434                       | 913,463                       |
| Police Department                                                                         | 1,240,186            | 1,479,585            | 1,483,435                     | 1,507,716                     | 1,621,880                     |
| Administrative Services - Administration                                                  | 112,063              | 223,307              | 171,341                       | 114,920                       | 169,187                       |
| Administrative Services - Finance                                                         | 422,942              | 554,755              | 511,660                       | 516,195                       | 540,105                       |
| Administrative Services - Attorney                                                        | 39,552               | 41,281               | 40,000                        | 40,000                        | 40,000                        |
| Administrative Services - Recreation                                                      | 28,137               | 35,451               | 69,579                        | 108,408                       | 126,646                       |
| Community Development -Economic Devlp.                                                    | (190)                | 100,474              | 253,105                       | 187,894                       | 234,480                       |
| Community Development - Planning                                                          | 148,260              | 175,750              | 286,337                       | 289,355                       | 289,814                       |
| Community Development - Building                                                          | 74,972               | 30,251               | 38,631                        | 49,131                        | 55,131                        |
| Community Development - Engineering                                                       | 171,520              | 102,087              | 60,000                        | 60,000                        | 62,466                        |
| Public Works - City Hall                                                                  | 9,432                | 26,855               | 10,363                        | 10,403                        | 13,642                        |
| Public Works - Streets                                                                    | 322,987              | 404,567              | 493,158                       | 545,651                       | 478,354                       |
| Public Works - Administration                                                             | 15,421               | *                    | _                             | 100                           |                               |
| Public Works - Parks                                                                      | 196,812              | 217,894              | 236,119                       | 249,881                       | 237,899                       |
| American Relief Program Act (ARPA)                                                        | 7.7                  | 277,07               | 200,111                       | 271,070                       |                               |
|                                                                                           | al Expenditures      |                      |                               |                               |                               |
|                                                                                           |                      | \$ 4,213,341         | \$ 4,476,310                  | \$ 4,536,391                  | \$ 4,817,716                  |
| Excess / (Deficit) of Revenues over                                                       |                      |                      |                               |                               |                               |
| Expenditures                                                                              | 346,716              | 223,530              | (251,464)                     | 513,794                       | (273,122)                     |
| Non-Budgetary Gen. Liability / Work. Comp. Adj.<br>One-time Transfers (to)/ from Reserves |                      |                      |                               | 1.4                           | i i                           |
| Annual Net Excess / (Deficit)                                                             | 346,716              | 223,476              | (251,464)                     | 513,794                       | (273,122)                     |
| Beginning Fund Balance                                                                    | 2,593,603            | 2,954,706            | 3,178,182                     | 3,178,182                     | 2,926,718                     |
| Ending Fund Balance                                                                       | 2,954,706            | 3,178,182            | 2,926,718                     | 3,691,976                     | 2,653,595                     |

City of Colusa Fiscal Year 2022-23 Proposed Budget **General Fund Revenue Account Detail** 

| Description                                 | Actual<br>FY 2019-20 | Actual<br>FY 2020-21 | Proposed Budget<br>FY 2021-22 | Mid Year Update<br>FY 2021-22 | Proposed Budget<br>FY 2022-23 |
|---------------------------------------------|----------------------|----------------------|-------------------------------|-------------------------------|-------------------------------|
| Property Taxes                              | 941,855              | 975,223              | 973,450                       | 973,450                       | 1,059,000                     |
| Property Tax in Lieu of Vehicle License Fee | 565,554              | 601,969              | 602,000                       | 602,000                       | 655,000                       |
| Sales Taxes                                 | 1,635,777            | 1,805,850            | 1,650,777                     | 1,750,777                     | 1,750,777                     |
| ERAF in Lieu of Sales Tax                   | _                    | 39-3                 |                               | · · · · -                     | 94                            |
| Transient Occupancy Taxes                   | 25,943               | 35,391               | 35,000                        | 35,000                        | 35,000                        |
| Documentary Stamps                          | 21,818               | 24,796               | 17,000                        | 17,000                        | 18,000                        |
| TOTAL TAXES                                 | 3,190,946            | 3,443,229            | 3,278,227                     | 3,378,227                     | 3,517,777                     |
| Franchise - Gas & Electric                  | 51,154               | 56,818               | 58,000                        | 58,000                        | 85,000                        |
| Franchise - Solid Waste                     | 137,816              | 142,942              | 139,000                       | 139,000                       | 142,942                       |
| Franchise - Cable TV                        | 52,284               | 54,954               | 52,000                        | 52,000                        | 52,000                        |
| TOTAL FRANCHISES                            | 241,254              | 254,714              | 249,000                       | 249,000                       | 279,942                       |
| Business Licenses                           | 54,506               | 53,498               | 53,000                        | 53,000                        | 54,000                        |
| TOTAL LICENSES                              | 54,506               | 53,498               | 53,000                        | 53,000                        | 54,000                        |
| Other Permits                               | 8,904                | 9,472                | 21,100                        | 21,100                        | 21,600                        |
| Building Permits                            | 91,228               | 185,585              | 150,000                       | 150,000                       | 150,000                       |
| TOTAL PERMITS                               | 100,132              | 195,057              | 171,100                       | 171,100                       | 171,600                       |
| Civil Fines Other Fines                     | 7,840                | 16,668               | 5,000                         | 5,000                         | 7,000                         |
| Parking Tickets                             | 975                  | 1,520                | 1,500                         | 1,500                         | 1,500                         |
| TOTAL FINES & FORFEITURES                   | 8,815                | 18,188               | 6,500                         | 6,500                         | 8,500                         |
| Building Rents and Leases                   | 2,673                | 4,092                | 4,000                         | 4,000                         | 10,000                        |
| Interest Earnings                           | 23,883               | 3,915                | 10,000                        | 10,000                        | 7.000                         |
| TOTAL INTEREST & RENTALS                    | 26,556               | 8,007                | 14,000                        | 14,000                        | 17,000                        |
| Motor Vehicle In-Lieu                       | 4,951                | 4,529                | 4,500                         | 4,500                         | 7,500                         |
| Public Safety - Proposition 172             | 20,895               | 24,216               | 20,000                        | 20,000                        | 25,000                        |
| State Highway Maintenance Reimbursement     | 17,575               | 12,022               | 20,000                        | 20,000                        | 20,000                        |
| State Mandate Reimbursements                | -                    | 5                    |                               | -                             | 1.5                           |
| POST Training Reimbursement                 | 3,318                | 20                   | 2,000                         | 2,000                         | 2,000                         |
| TOTAL FROM OTHER AGENCIES                   | 46,738               | 40,767               | 46,500                        | 46,500                        | 54,500                        |
| Police Department Fees and Charges          | 5,784                | 5,126                | 5,175                         | 5,175                         | 3,175                         |
| Police Department DHHS Grant                |                      |                      | 38,000                        | 38,000                        | 46,000                        |
| Fire Department Fees and Charges            | 700                  | 750                  | 700                           | 700                           | 1,000                         |
| Plan Check Fees                             | 8,909                | 72,381               | 65,000                        | 65,000                        | 55,000                        |
| Planning & Zoning Fees                      | 127,866              | 60,910               | 38,080                        | 38,080                        | 55,000                        |
| Recreation Fees and Charges                 | 29,122               | 14,031               | 27,000                        | 27,000                        | 27,600                        |
| Economic Fees and Charges                   | -                    | 9,767                | 36,814                        | 36,814                        | 70,000                        |
| ARPA Fund                                   |                      |                      |                               | 724,839                       | 724,839                       |
| TOTAL SERVICE CHARGES                       | 172,381              | 162,964              | 210,769                       | 935,608                       | 257,775                       |
| TOTAL OTHER REVENUES                        | 33,807               | 45,559               | 2,750                         | 3,250                         | 13,500                        |
| TOTAL OTHER FINANCING SOURCES               | -                    | 214,888              | 193,000                       | 193,000                       | 120,000                       |
| TOTAL TRANSFERS IN                          | •                    | •                    |                               | •                             | 50,000                        |
| TOTAL GENERAL FUND                          | 3,875,137            | 4,436,870            | 4,224,846                     | 5,050,185                     | 4,544,594                     |

The Total Revnue also included \$ 724,839 for ARPA Fund \$ 70 K Economic Development has 40K donation budgeted \$ 120k for HCD grant

#### FY 2022-23 General Fund Revenue Detail Pie Chart

- Taxes
- Licenses & Permits
- Interest Income
- Other Government Agencies
- Other Revenues
- American Relief American Act (ARPA)
- Franchises
- Fines & Forfietures
- Property Rents & Leases
- Service Charges
- Other Financing Sources