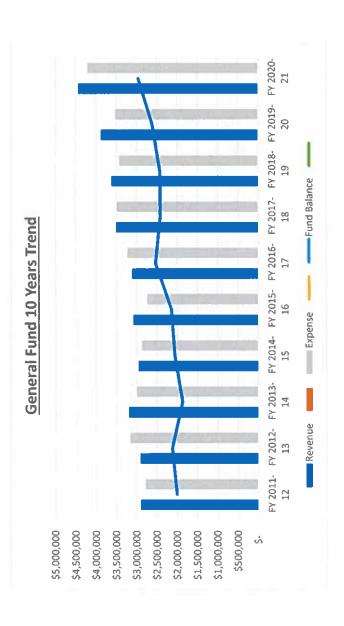

City of Colusa Budget Summary Fiscal Year 2022-23 Proposed Budget

|                                             |              | FY 2021-2022 Mid Year Budget | Mid Y   | ear Budget   |              | FY                  | 2022-      | FY 2022-23 Proposed Budget | udget-        |              |
|---------------------------------------------|--------------|------------------------------|---------|--------------|--------------|---------------------|------------|----------------------------|---------------|--------------|
|                                             | Undesignated |                              |         |              | Undesignated |                     |            |                            | Und           | Undesignated |
|                                             | Fund Balance | Fiscal Year 2021-2022        | ear 202 | 1-2022       | Fund Balance | Fiscal Year 2022-23 | ar 20      | 022-23                     | Fun           | Fund Balance |
| Fund - Description                          | 6/30/2021    | Revenues                     | Ex      | Expenditures | 6/30/2022    | Revenues            | Ex         | Expenditures               | 8             | 6/30/2023    |
| 101 - General Fund                          | \$ 3,178,182 | \$ 4,325,346                 | \$ 9    | 4,536,391    | \$ 2,967,137 | \$ 4.544,594        | <b>6</b> 9 | 4,817,716                  | <del>69</del> | 2,694,014    |
|                                             | 6 6 6        |                              |         | i i          |              | 000                 |            | 001                        |               | 307 606 7    |
| 410 - Water Enterprise Fund                 | 5,823,425    | 1.574,159                    | 9       | 1.271.200    | 6,126,384    | 000,880,1           |            | 1,411,189                  |               | 6,505,695    |
| 430 / 436 - Sewer Enterprise Fund           | 6.977.892    | 3,000,600                    | 0       | 3,366,812    | 6,611,680    | 3.296.010           |            | 3,181,837                  |               | 6,725,853    |
| Special Revenue Funds                       |              |                              |         |              |              |                     |            |                            |               |              |
| 102 - Cannabis Revenue Fund                 | 869.628      | 439,000                      | 0       | 32,000       | 1,276,628    | 305,500             |            | •                          |               | 1.582,128    |
| 211 - Traffic Safety Fund                   | 5,425        | 8,100                        | 0       | 15,500       | (1.975)      | 3.025               |            | 17,500                     |               | (16.450)     |
| 214 - State Law Enforcement Grant Fund      | 122,925      | 130,600                      | 0       | 133,500      | 120,025      | 140,300             |            | 238,000                    |               | 22,325       |
| 221 - Strike Team                           | 146,918      | 300,300                      | 0       | 316,120      | 131,098      | 147,219             |            | 150,000                    |               | 128.317      |
| 241 - Gas Tax Fund                          | 281,507      | 242,986                      | 9       | 283.000      | 241,493      | 245.986             |            | 283,000                    |               | 204,479      |
| 246 - Country Transportation Fund (LTF)     | 329.340      | 176,200                      | Q       | 257.000      | 248.540      | 180,600             |            | 257,000                    |               | 172,140      |
| 253 - Parks/ Tree Improvement District Fund | 41,324       | 268.400                      | 0       | 270,712      | 39,012       | 182,900             |            | 158,194                    |               | 63.718       |
| 261 - CDBG Program Income Fund              | 229,810      | 85.500                       | 9       | 85,100       | 230,210      | 30,500              |            | 009.6                      |               | 251,110      |
| 262 - CDBG HOME Program Income Fund         | 14,925       | 510,300                      | 0       | 510,200      | 15,025       | 514,250             |            | 510,200                    |               | 19,075       |
| 263- Micro Enterp Devl/ COVI                | (14,884)     | 321,500                      | 0       | 306,616      | •            | 250,050             |            | 250,116                    |               | (99)         |
| 271 - Street Dvlpmt Impact Fee Fund         | 457.732      | 26,000                       | 0       | 410,000      | 457.732      | 35,500              |            | 348,647                    |               | 144,585      |
| 272 - Police Dvlpmt Impact Fee Fund         | 141,829      | 28,100                       | 0       | 130,000      | 141.829      | 29,100              |            | 170,000                    |               | 626          |
| 273 - Fire Dvlpmt Impact Fee Fund           | 151,342      | 53,942                       | C)      | 135,000      | 151,342      | 56,642              |            | 135,000                    |               | 72,984       |
| 274 - Storm Drain Impact Fee Fund           | 147,464      | 7.400                        | Q       | 140,000      | 147,464      | 5,200               |            | 140,000                    |               | 12,664       |
| 275 - Park/Rec Dvlpmt Impact Fee Fund       | 76,516       | 11,300                       | 0       | 70,000       | 76.516       | 9,100               |            | 79,000                     |               | 6,616        |
| 276 - City Hall Dvlpmt Impact Fee Fund      | 101,681      | 22,400                       | 0       | 88.000       | 101.681      | 6,100               |            | 88,000                     |               | 19,781       |
| 277 - Comm Ctr Dvlpmt Impact Fee Fund       | 53,810       | 5,200                        | 0       | 49.000       | 53.810       | 4,100               |            | 49,500                     |               | 8,410        |
| 281 - State Recycling Fund                  | 11,209       | 5.040                        | 0       | 5.000        | 11,209       | 5,040               |            | 8,000                      |               | 8,249        |
| 310 - State Park Fund                       | (59,406)     | 30,500                       | 0       | 29,423       | (59,406)     | 671.550             |            | 672,373                    |               | (60,229)     |
| 311 - Boat Launch Fund                      | 33,395       | 13,100                       | 0       | 3.800        | 33,395       | 13,100              |            | 8,050                      |               | 38,445       |
| 422 - Corp Yard Dvlpmt Impact Fee Fund      | 138,706      | 13,200                       | Ç       | 143,000      | 138,706      | 4,150               |            | 140,000                    |               | 2,856        |
| 610 - Colusa Meadows Assmt Dist Fund        | 3,165        | 8.470                        | 0       | 8,450        | 3,165        | 8,494               |            | 8,475                      |               | 3,184        |
| 620 - Hoblit Lighting Assmt Dist Fund       | 2,704        | 6,220                        | 0       | 5.775        | 2,704        | 6,260               |            | 6,275                      |               | 2.689        |
| 660 - Walnut Ranch Assmt Dist Fund          | 9,196        | 740                          | 0       | 10,825       | 9.196        | 740                 |            | 10,825                     |               | (888)        |
| Capital Projects Funds                      |              |                              |         |              |              |                     |            |                            |               |              |
| 101 - American Rescue Plan Act (ARPA)       | •            | 724.839                      | 6       | 229,460      | 495.379      | 724.839             |            | 750,000                    |               | 470,218      |
| 257 - Boat Launch Fund                      | •            | •                            |         |              | 0            |                     |            |                            |               |              |