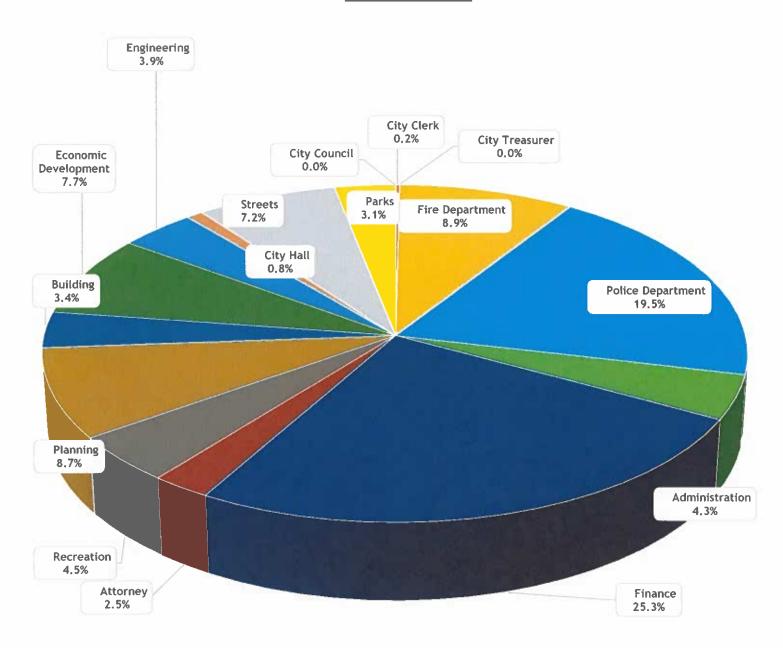

Below are the proposed General Fund departmental expenditures changes for fiscal year 2022-23 as it is compared to the fiscal year 2021-22 Midyear Budget Update:

| Appropriation                        | Amount    | Reason / Rationale                                                                                                                                    |
|--------------------------------------|-----------|-------------------------------------------------------------------------------------------------------------------------------------------------------|
| City Council                         | \$-0-     | - No change from fy 2021-22 Mid Year Budget                                                                                                           |
| City Clerk                           | \$246     | - Increase in personal cost due to UAL                                                                                                                |
| City Treasurer                       | \$-0-     | No Change from fy 2021-22 Mid Year Budget                                                                                                             |
| Fire Department                      | \$91,029  | <ul> <li>Increase in personnel costs due to UAL and increase<br/>in operational for more supplies. 50K covered by<br/>Strike Team fund.</li> </ul>    |
| Police Department                    | \$114,164 | Increase in personnel cost due to the increase in UAL                                                                                                 |
| Administration – City Manager        | \$54,267  | <ul> <li>A slight increase in personnel cost due UAL. 50K<br/>budgeted for Pirelli building lease payment.</li> </ul>                                 |
| Finance Department                   | \$23,910  | - Increase in UAL and increase in supplies prices.                                                                                                    |
| City Attorney                        | \$0.00    | No change in City Attorney's budget but could change by Mid-Year budget updates.                                                                      |
| Recreation Department                | \$45,479  | The Recreation Coordinator position budgeted for eight months, four months consultant services.                                                       |
| Grant Writer/Economic<br>Development | \$134,006 | New position add for 12 months as compared to six<br>months in Mid year 2021-22 budgeted. Also added<br>consultant service for events and advertising |
| Planning Department                  | \$459     | - A slight increase in personnel cost.                                                                                                                |

| Building Department           | \$6,00     | <ul> <li>Slight increase in non-personnel cost due to the increase in consultant services.</li> </ul>                            |
|-------------------------------|------------|----------------------------------------------------------------------------------------------------------------------------------|
| City Engineer                 | \$2,466    | <ul> <li>Increase due to the rare increase for Engineering services</li> </ul>                                                   |
| City Hall                     | \$3,239    | <ul> <li>Same supplies cost more due to the increase in<br/>prices</li> </ul>                                                    |
| Public Works – Streets        | (\$67,297) | <ul> <li>Decrease in personnel cost due to the vacant<br/>position and conservative approach on operational<br/>cost.</li> </ul> |
| Public Works - Parks Dept.    | (\$11,982) | <ul> <li>Decrease in personnel cost due to the vacant<br/>position and conservative approach on operational<br/>cost.</li> </ul> |
| Public Works – Administrative | (&0.00)    | - No Change since the position is vacant.                                                                                        |