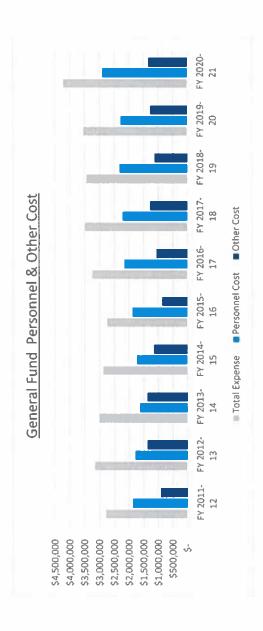

City of Colusa Fiscal Year 2022-23 Proposed Budget General Fund Revenue and Expenditure Detail

| REVENUES                                                                                  | Actual<br>FY 2019-20 | Actual<br>FY 2020-21 | Proposed Budget<br>FY 2021-22 | Mid Year Update<br>FY 2021-22 | Proposed Budget<br>FY 2022-23 |
|-------------------------------------------------------------------------------------------|----------------------|----------------------|-------------------------------|-------------------------------|-------------------------------|
|                                                                                           |                      |                      |                               |                               |                               |
| Taxes                                                                                     |                      |                      |                               |                               |                               |
| Franchises                                                                                | 3,190,946            | 3,443,229            | 3,278,227                     | 3,378,227                     | 3,517,777                     |
| Licenses & Permits                                                                        | 241,254              | 254,714              | 249,000                       | 249,000                       | 279,942                       |
| Fines & Forfietures                                                                       | 154,639              | 248,555              | 224,100                       | 224,100                       | 225,600                       |
| Interest Income                                                                           | 8,815                | 18,188               | 6,500                         | 6,500                         | 8,500                         |
| Property Rents & Leases                                                                   | 23,883               | 3,915                | 10,000                        | 10,000                        | 7,000                         |
| Other Government Agencies                                                                 | 2,673                | 4,092                | 4,000                         | 4,000                         | 10,000                        |
| Service Charges                                                                           | 46,738               | 40,767               | 46,500                        | 46,500                        | 54,500                        |
| Other Revenues                                                                            | 172,381              | 162,964              | 210,769                       | 210,769                       | 257,775                       |
| Other Financing Sources                                                                   | 33,807               | 45,559               | 2,750                         | 3,250                         | 13,500                        |
| American Relief American Act (ARPA)                                                       | •                    | 214,888              | 193,000                       | 193,000                       | 170,000                       |
|                                                                                           | •                    | •                    | -                             | 724,839                       | 724,839                       |
| Tota                                                                                      | l Revenues           |                      |                               |                               |                               |
|                                                                                           | 3,875,137            | 4,436,870            | 4,224,846                     | 5,050,185                     | 4,544,594                     |
| EXPENDITURES                                                                              |                      |                      |                               |                               |                               |
| City Council                                                                              | 6,656                | 14,434               | 7,081                         | 7,081                         | 7,081                         |
| City Clerk                                                                                | 25,469               | 30,645               | 24.109                        | 24,193                        | 24,439                        |
| City Treasurer                                                                            | 3,097                | 3,484                | 3,129                         | 3,129                         | 3,129                         |
| Fire Department                                                                           | 710.915              | 772,521              | 788,263                       | 822,434                       | 913,463                       |
| Police Department                                                                         | 1,240,186            | 1,479,585            | 1,483,435                     | 1,507,716                     | 1,621,880                     |
| Administrative Services - Administration                                                  | 112,063              | 223,307              | 171,341                       | 114,920                       | 169,187                       |
| Administrative Services - Finance                                                         | 422,942              | 554,755              | 511,660                       | 516,195                       | 540,105                       |
| Administrative Services - Attorney                                                        | 39,552               | 41,281               | 40,000                        | 40,000                        | 40,000                        |
| Administrative Services - Recreation                                                      | 28,137               | 35,451               | 69,579                        | 108,408                       | 126,646                       |
| Community Development -Economic Devlp.                                                    | (190)                | 100,474              | 253,105                       | 187,894                       | 234,480                       |
| Community Development - Planning                                                          | 148,260              | 175,750              | 286,337                       | 289,355                       | 289,814                       |
| Community Development - Building                                                          | 74,972               | 30,251               | 38,631                        | 49,131                        | 55,131                        |
| Community Development - Engineering                                                       | 171,520              | 102,087              | 60,000                        | 60,000                        | 62,466                        |
| Public Works - City Hall                                                                  | 9,432                | 26,855               | 10,363                        | 10,403                        | 13,642                        |
| Public Works - Streets                                                                    | 322,987              | 404,567              | 493,158                       | 545,651                       | 478,354                       |
| Public Works - Administration                                                             | 15,421               | *                    | _                             | 100                           |                               |
| Public Works - Parks                                                                      | 196,812              | 217,894              | 236,119                       | 249,881                       | 237,899                       |
| American Relief Program Act (ARPA)                                                        | 7.7                  | 277,07               | 200,111                       | 271,070                       |                               |
|                                                                                           | al Expenditures      |                      |                               |                               |                               |
|                                                                                           |                      | \$ 4,213,341         | \$ 4,476,310                  | \$ 4,536,391                  | \$ 4,817,716                  |
| Excess / (Deficit) of Revenues over                                                       |                      |                      |                               |                               |                               |
| Expenditures                                                                              | 346,716              | 223,530              | (251,464)                     | 513,794                       | (273,122)                     |
| Non-Budgetary Gen. Liability / Work. Comp. Adj.<br>One-time Transfers (to)/ from Reserves |                      |                      |                               | 1.4                           | i i                           |
| Annual Net Excess / (Deficit)                                                             | 346,716              | 223,476              | (251,464)                     | 513,794                       | (273,122)                     |
| Beginning Fund Balance                                                                    | 2,593,603            | 2,954,706            | 3,178,182                     | 3,178,182                     | 2,926,718                     |
| Ending Fund Balance                                                                       | 2,954,706            | 3,178,182            | 2,926,718                     | 3,691,976                     | 2,653,595                     |