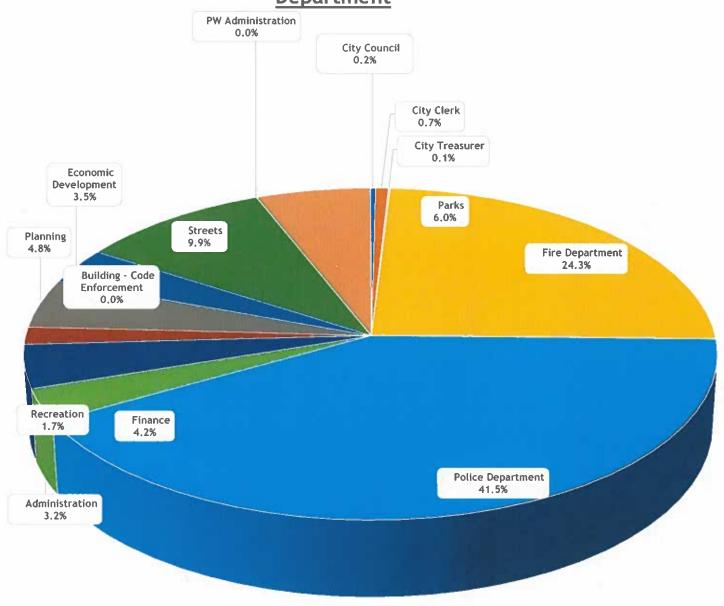

City of Colusa Fiscal Year 2022-23 Proposed Budget General Fund Revenue and Expenditure Detail

| REVENUES                                                                                  | Actual<br>FY 2019-20 | Actual<br>FY 2020-21 | Proposed Budget<br>FY 2021-22 | Mid Year Update<br>FY 2021-22 | Proposed Budget<br>FY 2022-23 |
|-------------------------------------------------------------------------------------------|----------------------|----------------------|-------------------------------|-------------------------------|-------------------------------|
|                                                                                           |                      |                      |                               |                               |                               |
| Taxes                                                                                     |                      |                      |                               |                               |                               |
| Franchises                                                                                | 3,190,946            | 3,443,229            | 3,278,227                     | 3,378,227                     | 3,517,777                     |
| Licenses & Permits                                                                        | 241,254              | 254,714              | 249,000                       | 249,000                       | 279,942                       |
| Fines & Forfietures                                                                       | 154,639              | 248,555              | 224,100                       | 224,100                       | 225,600                       |
| Interest Income                                                                           | 8,815                | 18,188               | 6,500                         | 6,500                         | 8,500                         |
| Property Rents & Leases                                                                   | 23,883               | 3,915                | 10,000                        | 10,000                        | 7,000                         |
| Other Government Agencies                                                                 | 2,673                | 4,092                | 4,000                         | 4,000                         | 10,000                        |
| Service Charges                                                                           | 46,738               | 40,767               | 46,500                        | 46,500                        | 54,500                        |
| Other Revenues                                                                            | 172,381              | 162,964              | 210,769                       | 210,769                       | 257,775                       |
| Other Financing Sources                                                                   | 33,807               | 45,559               | 2,750                         | 3,250                         | 13,500                        |
| American Relief American Act (ARPA)                                                       | •                    | 214,888              | 193,000                       | 193,000                       | 170,000                       |
|                                                                                           | •                    | •                    | -                             | 724,839                       | 724,839                       |
| Tota                                                                                      | l Revenues           |                      |                               |                               |                               |
|                                                                                           | 3,875,137            | 4,436,870            | 4,224,846                     | 5,050,185                     | 4,544,594                     |
| EXPENDITURES                                                                              |                      |                      |                               |                               |                               |
| City Council                                                                              | 6,656                | 14,434               | 7,081                         | 7,081                         | 7,081                         |
| City Clerk                                                                                | 25,469               | 30,645               | 24.109                        | 24,193                        | 24,439                        |
| City Treasurer                                                                            | 3,097                | 3,484                | 3,129                         | 3,129                         | 3,129                         |
| Fire Department                                                                           | 710.915              | 772,521              | 788,263                       | 822,434                       | 913,463                       |
| Police Department                                                                         | 1,240,186            | 1,479,585            | 1,483,435                     | 1,507,716                     | 1,621,880                     |
| Administrative Services - Administration                                                  | 112,063              | 223,307              | 171,341                       | 114,920                       | 169,187                       |
| Administrative Services - Finance                                                         | 422,942              | 554,755              | 511,660                       | 516,195                       | 540,105                       |
| Administrative Services - Attorney                                                        | 39,552               | 41,281               | 40,000                        | 40,000                        | 40,000                        |
| Administrative Services - Recreation                                                      | 28,137               | 35,451               | 69,579                        | 108,408                       | 126,646                       |
| Community Development -Economic Devlp.                                                    | (190)                | 100,474              | 253,105                       | 187,894                       | 234,480                       |
| Community Development - Planning                                                          | 148,260              | 175,750              | 286,337                       | 289,355                       | 289,814                       |
| Community Development - Building                                                          | 74,972               | 30,251               | 38,631                        | 49,131                        | 55,131                        |
| Community Development - Engineering                                                       | 171,520              | 102,087              | 60,000                        | 60,000                        | 62,466                        |
| Public Works - City Hall                                                                  | 9,432                | 26,855               | 10,363                        | 10,403                        | 13,642                        |
| Public Works - Streets                                                                    | 322,987              | 404,567              | 493,158                       | 545,651                       | 478,354                       |
| Public Works - Administration                                                             | 15,421               | *                    | _                             | 100                           |                               |
| Public Works - Parks                                                                      | 196,812              | 217,894              | 236,119                       | 249,881                       | 237,899                       |
| American Relief Program Act (ARPA)                                                        | 7.7                  | 277,07               | 200,111                       | 271,070                       |                               |
|                                                                                           | al Expenditures      |                      |                               |                               |                               |
|                                                                                           |                      | \$ 4,213,341         | \$ 4,476,310                  | \$ 4,536,391                  | \$ 4,817,716                  |
| Excess / (Deficit) of Revenues over                                                       |                      |                      |                               |                               |                               |
| Expenditures                                                                              | 346,716              | 223,530              | (251,464)                     | 513,794                       | (273,122)                     |
| Non-Budgetary Gen. Liability / Work. Comp. Adj.<br>One-time Transfers (to)/ from Reserves |                      |                      |                               | 1.4                           | i i                           |
| Annual Net Excess / (Deficit)                                                             | 346,716              | 223,476              | (251,464)                     | 513,794                       | (273,122)                     |
| Beginning Fund Balance                                                                    | 2,593,603            | 2,954,706            | 3,178,182                     | 3,178,182                     | 2,926,718                     |
| Ending Fund Balance                                                                       | 2,954,706            | 3,178,182            | 2,926,718                     | 3,691,976                     | 2,653,595                     |